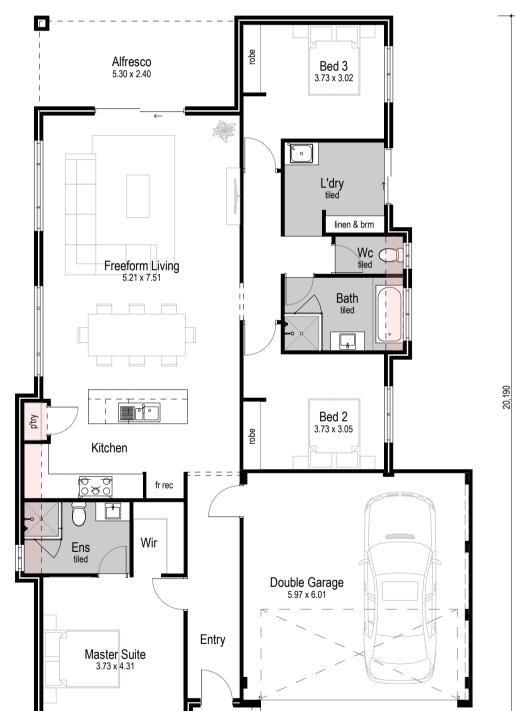

Overall Area - 201m<sup>2</sup>



## Name

Customer Name

## Address

Suburb

Project Address

Additional Notes

Estimate Cost

RYZA

Customer

A FORM OF UNDERSTANDING THAT THE BRIEF DESIGN SHOWN AND AN ESTIMATION HAS BEEN DISCUSSED BETWEEN BOTH PARTIES

HIA Perth

Project Home





WINNER 2019 HIA Perth Project Home





## R Y Z A H O M E S

Office & Showroom UNIT 4, 15 Kulin Way Mandurah | ryzahomes.com.au | Ph: 9586 9586 | E: info@ryzahomes.com.au | BR: 12213

ALL DRAWINGS, PLANS AND DESIGNS ARE SUBJECT TO COPYRIGHT AND ANY ATTEMPT OR ACTUAL INFRINGEMENT BY USING, REPRODUCING OR COPYING ANY PART WITHOUT PRIOR WRITTEN PERMISSION FROM THE DESIGNER WILL RESULT IN LEGAL PROCEEDINGS