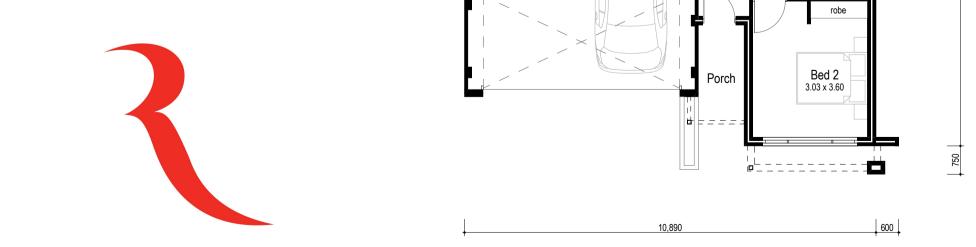

## Ξ Alfresco 4.93 x 2.50 Games Dining 4.47 x 4.07 4.37 x 4.10 Kitchen Lounge 4.37 x 4.50 000 fr rec Key Drop Wip/Scullery L'dry <sub>tiled</sub> G 0 linen а Master Suite 4.37 x 3.90 е Bed 3 3.03 x3.60 r у Ens Wir tiled robe ∕Wc ₀ tiled Bath Entry tiled Doube Garage 6.01 x 6.01